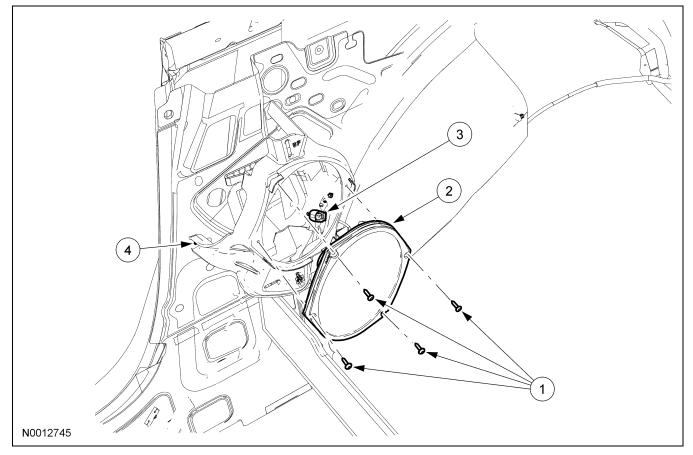

## **Quarter Panel Speaker**

| ltem | Part Number | Description                                                      |
|------|-------------|------------------------------------------------------------------|
| 1    | W709996     | Quarter panel speaker screws (4 required)                        |
| 2    | 18808       | Quarter panel speaker                                            |
| 3    | 14A005      | Quarter panel speaker electrical connector                       |
| 4    | W701930     | Quarter panel speaker<br>mounting bracket screws (3<br>required) |

## **Removal and Installation**

- 1. Remove the quarter trim panel. For additional information, refer to Section 501-05.
- 2. Remove the 4 screws and the quarter panel speaker.
  - Disconnect the electrical connector.
- 3. To install, reverse the removal procedure.