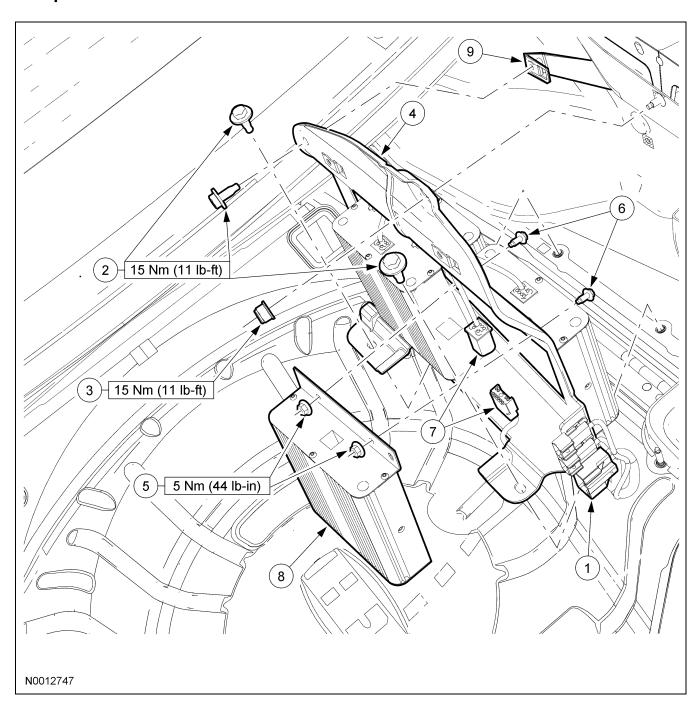

## **REMOVAL AND INSTALLATION (Continued)**

| Item | Part Number | Description                                                                                           |
|------|-------------|-------------------------------------------------------------------------------------------------------|
| 1    |             | Luggage compartment<br>subwoofer amplifier jumper<br>harness electrical connector<br>(part of 14A005) |
| 2    | W505433     | Luggage compartment<br>subwoofer amplifier rack<br>bolts (3 required)                                 |
| 3    | W520212     | Luggage compartment subwoofer amplifier rack nut                                                      |
| 4    | 18T806      | Luggage compartment subwoofer amplifier rack.                                                         |
| 5    | N621903     | Luggage compartment<br>subwoofer amplifier nuts (4<br>required per pair of<br>amplifiers)             |
| 6    | N606663     | Luggage compartment<br>subwoofer amplifier bolts (4<br>required per pair of<br>amplifiers)            |
| 7    | 19B113      | Luggage compartment<br>subwoofer amplifier electrical<br>connectors                                   |
| 8    | 18C088      | Luggage compartment subwoofer amplifiers                                                              |
| 9    | 19B187      | Attachment bracket                                                                                    |

## **Removal and Installation**

- 1. Remove the speaker enclosure. For additional information, refer to Section 415-03.
- 2. Disconnect the luggage compartment subwoofer amplifier jumper harness electrical connector.
- 3. Remove the 3 luggage compartment subwoofer amplifier rack bolts.
  - To install, tighten to 15 Nm (11 lb-ft).
- 4. Remove the nut and the luggage compartment subwoofer amplifier rack.
  - To install, tighten to 15 Nm (11 lb-ft).
- 5. Remove the 4 nuts and bolts and the pair of luggage compartment subwoofer amplifiers.
  - Disconnect the electrical connectors.
  - To install, tighten to 5 Nm (44 lb-in).
- 6. To install, reverse the removal procedure.