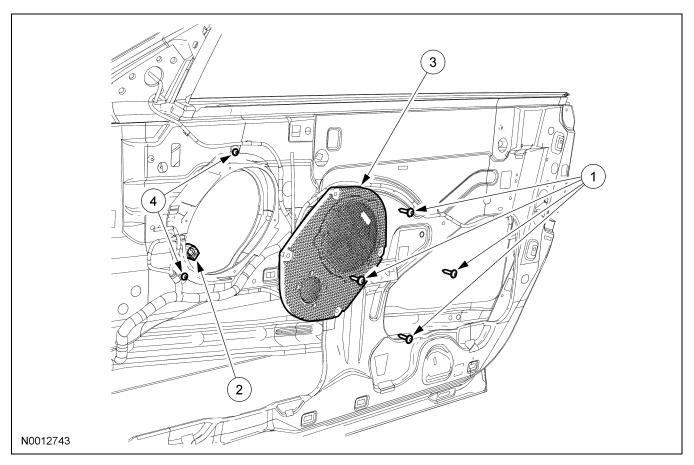

## **Door Speaker**

| Item | Part Number | Description                                       |
|------|-------------|---------------------------------------------------|
| 1    | W709996     | Door speaker screws (4 required)                  |
| 2    | 14630       | Door speaker electrical connector                 |
| 3    | 18808       | Door speaker                                      |
| 4    | W701930     | Door speaker mounting bracket screws (3 required) |

## Removal and Installation

- 1. Remove the door trim panel. For additional information, refer to Section 501-05.
- 2. Remove the 4 screws and the door speaker.
  - Disconnect the electrical connector.
- 3. To install, reverse the removal procedure.